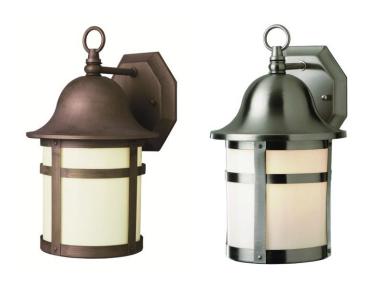

## **Outdoor Wall Lantern**

Width (in): 10

Height (in): 16

Depth (in): 10.5

Glass Type: White Frosted

Bulb Type: E12

Number of Bulbs: 2

Wattage: 60

Finish Shown: Brushed Nickel, Weathered Bronze

Available Finishes: Brushed Nickel (BN), Weathered Bronze

(WB)

UL Listed: Wet

Country of Origin: China

Material: Metal, Glass, Electrical

Multiple finishes available