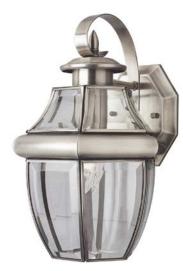

## Glass House 13" Outdoor Wall Bracket

Width (in): 9

Height (in): 13

Depth (in): 8

Glass Type: Beveled

Bulb Type: Medium Base

Number of Bulbs: 1

Wattage: 100

Finish Shown: Brushed Nickel

Available Finishes: Brushed Nickel (BN), Weathered Bronze (WB), Black (BK)

UL Listed:

Country of Origin: China

Material: Metal, Glass, Electrical

Multiple finishes available

| Job Name:         | Job Type: | Contact:          |  |  |
|-------------------|-----------|-------------------|--|--|
| Fixture Location: | Quantity: | Additional Notes: |  |  |
|                   |           |                   |  |  |