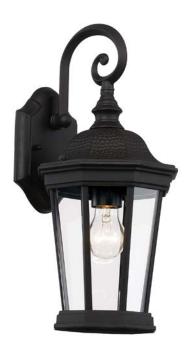

## Trans Globe Lighting

## 40400

## Wall Lantern

Width (in): 7.25 Height (in): 16 Depth (in): 8 Glass Type: Clear Bulb Type: Medium Base Number of Bulbs: 1 Wattage: 60 Finish Shown: Black Available Finishes: Black (BK) UL Listed: Wet Country of Origin: China Material: Metal, Glass, Electrical