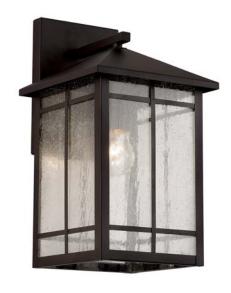

## **Wall Lantern**

Width (in): 7

Height (in): 13

Depth (in): 8

Glass Type: Seeded

Bulb Type: Medium Base

Number of Bulbs: 1

Wattage: 60

Finish Shown: Rubbed Oil Bronze

Available Finishes: Rubbed Oil Bronze (ROB)

UL Listed: Wet

Country of Origin: China

Material: Metal, Glass, Electrical

Job Name: Job Type: Contact:

Fixture Location: Quantity: Additional Notes: