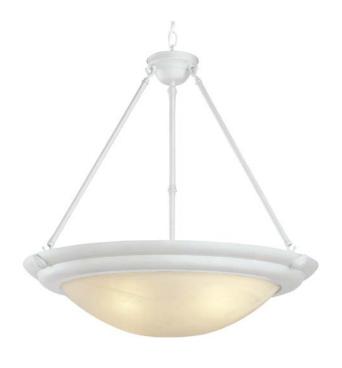

## **Beveled Edge 21" Wide Pendant**

Width (in): 20

Height (in): 21

Depth (in):

Glass Type: Marbleized

Bulb Type: Medium Base

Number of Bulbs: 3

Wattage: 100

Finish Shown: Antique White (AW)

Available Finishes: Antique White (AW), Brushed Nickel (BN),

Rust (RT)

UL Listed:

Country of Origin: China

Material: Metal, Glass, Electrical

Multiple finishes available

Adjustable chain length