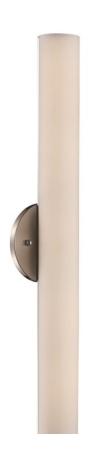

## **LED Wall Sconce**

Width (in): 4

Height (in): 24

Depth (in): 3

Glass Type: White

Bulb Type: Integrated LED

Color Temp: 3000k

Lumens: 1300

Wattage: 30

Finish Shown: Brushed Nickel (BN)

Available Finishes: Brushed Nickel (BN), Polished Chrome (PC)

**UL Listed: Damp** 

Country of Origin: China

Material: Metal, Glass, Electrical

Multiple finishes available, Dimmable, bulb included