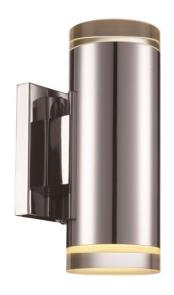

## **LED Wall Sconce**

Width (in): 4.5

Height (in): 8

Depth (in): 4

Glass Type: Acrylic

Bulb Type: Integrated LED

Color Temp: 3000k

Lumens: 1450

Wattage: 28

Finish Shown: Polished Chrome (PC)

Available Finishes: Brushed Nickel (BN), Polished Chrome (PC)

UL Listed: Dry

Country of Origin: China

Material: Metal, Glass, Electrical

Multiple finishes available, Dimmable, bulb included