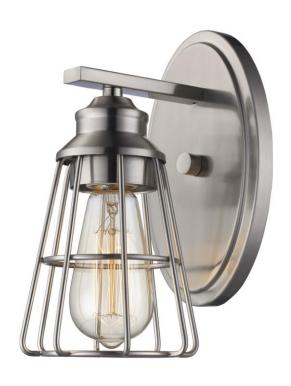

## **Wall Sconce**

Width (in): 5

Height (in): 9.5

Depth (in): 6

Glass Type: N/A

Bulb Type: Medium Base

Number of Bulbs: 1

Wattage: 60

Finish Shown: Brushed Nickel (BN)

Available Finishes: Brushed Nickel (BN), Polished Chrome (PC)

**UL Listed: Damp** 

Country of Origin: China

Material: Metal, Electrical

• Multiple finishes available

Job Name: Job Type: Contact: