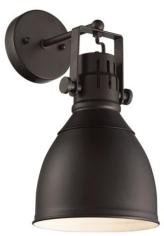

## Wall Sconce

Width (in): 7.25
Height (in): 14.25
Depth (in): 10
Glass Type: n/a
Bulb Type: Medium Base
Number of Bulbs: 1
Wattage: 60
Finish Shown: Brushed Nickel, Rubbed Oil Bronze
Available Finishes: Brushed Nickel (BN), Rubbed Oil Bronze (ROB)
UL Listed: Damp
Country of Origin: China
Material: Metal, Glass, Electrical
Multiple finishes available