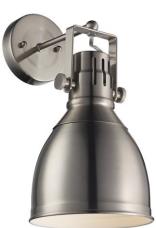

## Wall Sconce

Width (in): 7.25
Height (in): 14.25
Depth (in): 10
Glass Type: n/a
Bulb Type: Medium Base
Number of Bulbs: 1
Wattage: 60
Finish Shown: Brushed Nickel, Rubbed Oil Bronze
Available Finishes: Brushed Nickel (BN), Rubbed Oil Bronze (ROB)
UL Listed: Damp
Country of Origin: China
Material: Metal, Glass, Electrical
Multiple finishes available