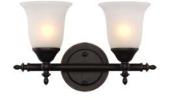

## 2 Light Wall Sconce

Width (in): 14

Height (in): 8

Depth (in):

Glass Type: Frosted

Bulb Type: Medium Base

Number of Bulbs: 2

Wattage: 60

Finish Shown: Brushed Nickel

Available Finishes: Brushed Nickel (BN), Polished Chrome (PC),

Rubbed Oil Bronze (ROB)

UL Listed:

Country of Origin: China

Material: Metal, Glass, Electrical

Multiple finishes available

• Can be mounted up or down

Job Name: Job Type: Contact:

Fixture Location: Quantity: Additional Notes:

| Shipping Box   | Width | Height  | Depth | Ship Wt                                                 | Method | Oversize | Case QTY |
|----------------|-------|---------|-------|---------------------------------------------------------|--------|----------|----------|
| Ship QTY: 1 ea |       |         |       |                                                         | Ground | No       |          |
| UPC: by finish |       | Finish: |       | Warranty: 1 year limited parts, repair, and replacement |        |          |          |