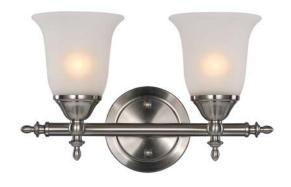

## 2 Light Wall Sconce

Width (in): 14

Height (in): 8

Depth (in):

Glass Type: Frosted

Bulb Type: Medium Base

Number of Bulbs: 2

Wattage: 60

Finish Shown: Brushed Nickel

Available Finishes: Brushed Nickel (BN), Polished Chrome (PC),

Rubbed Oil Bronze (ROB)

UL Listed:

Country of Origin: China

Material: Metal, Glass, Electrical

Multiple finishes available

• Can be mounted up or down

Job Name: Job Type: Contact:

Fixture Location: Quantity: Additional Notes:

| Shipping Box   | Width | Height  | Depth | Ship Wt                                                 | Method | Oversize | Case QTY |
|----------------|-------|---------|-------|---------------------------------------------------------|--------|----------|----------|
| Ship QTY: 1 ea |       |         |       |                                                         | Ground | No       |          |
| UPC: by finish |       | Finish: |       | Warranty: 1 year limited parts, repair, and replacement |        |          |          |