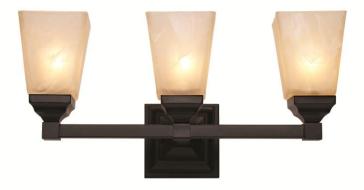

## Vanity Bar

Width (in): 20
Height (in): 8.5
Depth (in): 8
Glass Type: Marbleized
Bulb Type: E26
Number of Bulbs: 3
Wattage: 100
Finish Shown: Black (BK)
Available Finishes: Black (BK)
UL Listed: Damp
Country of Origin: China
Material: Metal, Electrical, Glass