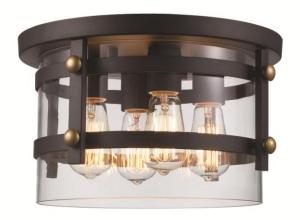

## Trans Globe Lighting

14211

## **Flushmount**

Width (in): 14

Height (in): 8.25

Depth (in): 14

Glass Type: Clear

Bulb Type: Medium Base

Number of Bulbs: 4

Wattage: 60

Finish Shown: Rubbed Oil Bronze / Antique Gold (ROB/AG)

Available Finishes: Black / Polished Chrome (BK/PC), Rubbed Oil

Bronze / Antique Gold (ROB/AG)

**UL Listed: Damp** 

Country of Origin: China

Material: Metal, Electrical, Glass