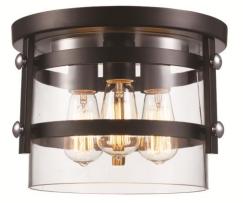

## Flushmount

Width (in): 12
Height (in): 8.25
Depth (in): 12
Glass Type: Clear
Bulb Type: Medium Base
Number of Bulbs: 3
Wattage: 60
Finish Shown: Rubbed Oil Bronze / Antique Gold (ROB/AG)
Available Finishes: Black / Polished Chrome (BK/PC), Rubbed Oil Bronze / Antique Gold (ROB/AG)
UL Listed: Damp
Country of Origin: China
Material: Metal, Electrical, Glass