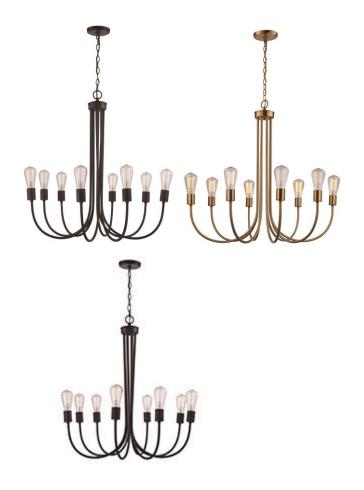

## Chandelier

Width (in): 29

Height (in): 30.5-126.5

Depth (in): 29

Glass Type: n/a

Bulb Type: Medium base

Number of Bulbs: 8

Wattage: 60

Finish Shown: Rubbed Oil Bronze, Antique Gold, Black

Available Finishes: Black (BK), Rubbed Oil Bronze (ROB),

Antique Gold (AG)

UL Listed: Dry

Country of Origin: China

Material: Metal, Glass, Electrical

Multiple finishes available