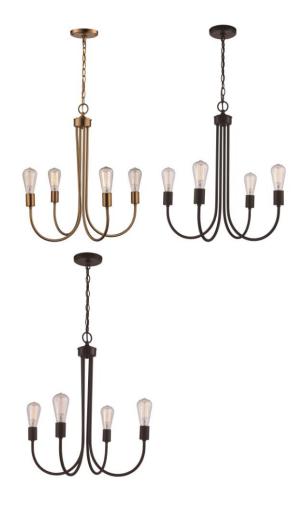

## Chandelier

Width (in): 22

Height (in): 24-120

Depth (in): 22

Glass Type: n/a

Bulb Type: Medium base

Number of Bulbs: 4

Wattage: 60

Finish Shown: Antique Gold, Black, Rubbed Oil Bronze

Available Finishes: Antique Gold (AG), Black (BK), Rubbed Oil

Bronze (ROB)

**UL Listed: Dry** 

Country of Origin: China

Material: Metal, Glass, Electrical