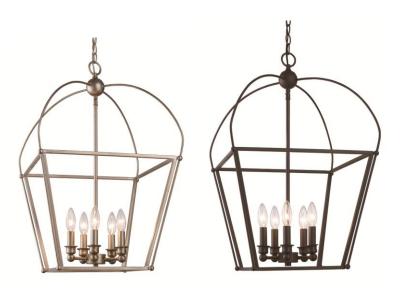

## **Pendant**

Width (in): 16

Height (in): 25.5-124.25

Depth (in): 16

Glass Type: N/A

Bulb Type: Candelabra

Number of Bulbs: 5

Wattage: 60

Finish Shown: Antique Silver Leaf (ASL), Rubbed Oil Bronze

(ROB)

Available Finishes: Antique Silver Leaf (ASL), Black/Brushed

Nickel (BK/BN), Rubbed Oil Bronze (ROB)

UL Listed: Dry

Country of Origin: China