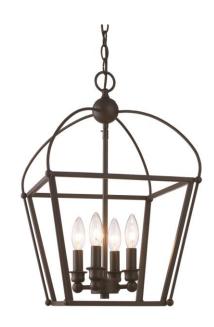

## **Pendant**

Width (in): 12

Height (in): 19-118.25

Depth (in): 12

Glass Type: N/A

Bulb Type: Candelabra

Number of Bulbs: 4

Wattage: 60

Finish Shown: Antique Silver Leaf (ASL), Rubbed Oil Bronze

(ROB)

Available Finishes: Antique Silver Leaf (ASL), Black/Brushed

Nickel (BK/BN), Rubbed Oil Bronze (ROB)

UL Listed: Dry

Country of Origin: China