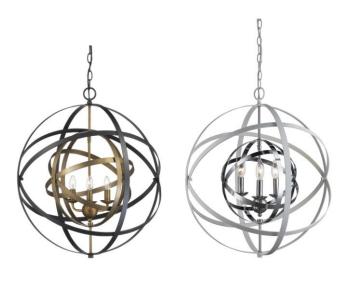

## **Pendant**

Width (in): 22

Height (in): 23-120.75

Depth (in): 22

Glass Type: N/A

Bulb Type: Candelabra

Number of Bulbs: 3

Wattage: 60

Finish Shown: Antique Gold /Black (AG/BK), White/Polished

Chrome (WH/PC)

Available Finishes: Antique Gold /Black (AG/BK), Polished Chrome/Black (PC/BK), Rubbed Oil Bronze/Antique Silver Leaf

(ROB/ASL), White/Polished Chrome (WH/PC)