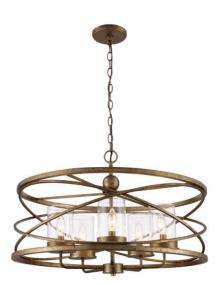

## 10525 ASL

## Pendant

Width (in): 26 Height (in): 17.5-149 Depth (in): 26 Glass Type: Clear Bulb Type: E12 Number of Bulbs: 5 Wattage: 40 Finish Shown: Antique Silver Leaf (ASL) Available Finishes: Antique Silver Leaf (ASL) UL Listed: Dry Country of Origin: China Material: Glass, Metal, Electrical