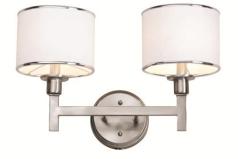

## 1052 BN

## Wall Sconce

Width (in): 17 Height (in): 10.5 Depth (in): 8 Glass Type: N/A Bulb Type: E12 Number of Bulbs: 2 Wattage: 60 Finish Shown: Brushed Nickel (BN) Available Finishes: Brushed Nickel (BN) UL Listed: Dry Country of Origin: China Material: Metal, Electrical