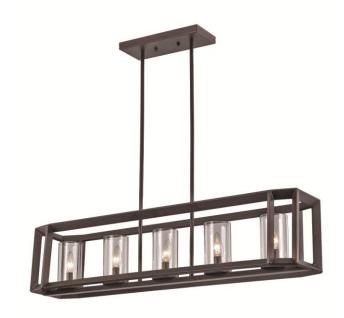

## **5 Light Island Pendant**

Width (in): 38.75

Height (in): 29-46.5

Depth (in): 8.25

Glass Type: Clear

Bulb Type: Candelabra Base

Number of Bulbs: 5

Wattage: 60

Finish Shown: Rubbed Oil Bronze

Available Finishes: Rubbed Oil Bronze (ROB)

UL Listed:

Country of Origin: China

Material: Metal, Glass, Electrical

• Adjustable hanging length

Job Name: Job Type: Contact:

Fixture Location: Quantity: Additional Notes: