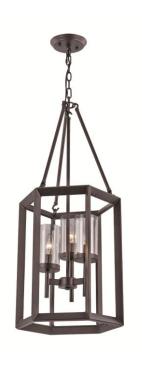

## **Pendant**

Width (in): 12

Height (in): 32-131

Depth (in): 12

Glass Type: Clear

Bulb Type: E12

Number of Bulbs: 3

Wattage: 60

Finish Shown: Rubbed Oil Bronze (ROB)

Available Finishes: Rubbed Oil Bronze (ROB)

UL Listed: Dry

Country of Origin: China

Material: Glass, Metal, Electrical

Job Name: Job Type: Contact:

Fixture Location: Quantity: Additional Notes: