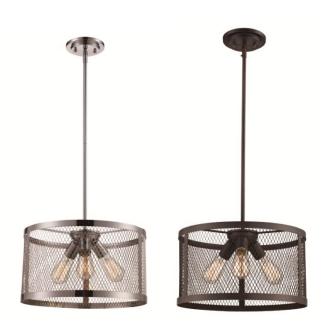

## **3 Light Pendant**

Width (in): 16

Height (in): 9.75-48

Depth (in):

Glass Type: n/a

Bulb Type: Medium Base

Number of Bulbs: 3

Wattage: 60

Finish Shown: Polished Chrome, Rubbed Oil Bronze

Available Finishes: Polished Chrome (PC), Rubbed Oil Bronze (ROB)

UL Listed: Dry

Country of Origin: China

Material: Metal, Glass, Electrical

- Multiple finishes available
- Adjustable height