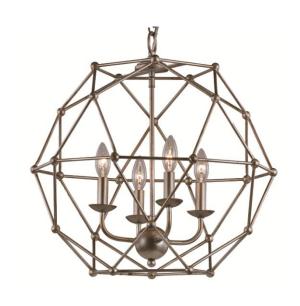

## Trans Globe Lighting

10344

## **Pendant**

Width (in): 20

Height (in): 20

Depth (in): 20

Glass Type: N/A

Bulb Type: E12

Number of Bulbs: 4

Wattage: 60

Finish Shown: Antique Silver Leaf (ASL)

Available Finishes: Antique Silver Leaf (ASL), Rubbed Oil Bronze

(ROB)

UL Listed: Dry

Country of Origin: China

Material: Glass, Metal, Electrical

Job Name: Job Type: Contact: