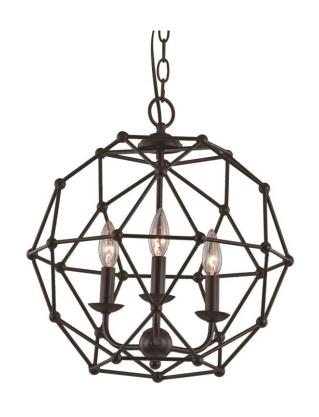

## **Pendant**

Width (in): 16

Height (in): 17.5

Depth (in): 16

Glass Type: N/A

Bulb Type: E12

Number of Bulbs: 3

Wattage: 60

Finish Shown: Rubbed Oil Bronze (ROB)

Available Finishes: Antique Silver Leaf (ASL), Rubbed Oil Bronze

(ROB)

**UL Listed: Dry** 

Country of Origin: China

Material: Glass, Metal, Electrical

Job Name: Job Type: Contact: