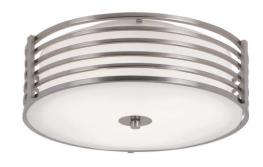

## **Flushmount**

Width (in): 16.25

Height (in): 6

Depth (in): 16.25

Glass Type: Frosted

Bulb Type: E26

Number of Bulbs: 3

Wattage: 60

Finish Shown: Brushed Nickel (BN)

Available Finishes: Brushed Nickel (BN)

UL Listed: Dry

Country of Origin: China

Material: Glass, Metal, Electrical

Job Name: Job Type: Contact:

Fixture Location: Quantity: Additional Notes: