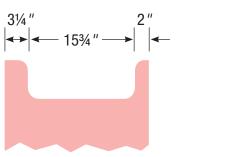

Internal Dividers

Internal Dividers

## 48" Vanity

0

0

0

48" wide 341/2" tall 21" or 18" front-to-back

All dimensions are nominal and may vary slightly.

www.simplicitybystrasser.com

(800) 445-0494