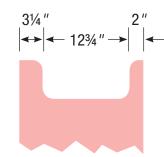

Internal Dividers

Internal Dividers

## 48" Vanity

0

0

0

48" wide 341/2" tall 21" or 18" front-to-back

All dimensions are nominal and may vary slightly.

www.simplicitybystrasser.com

(800) 445-0494