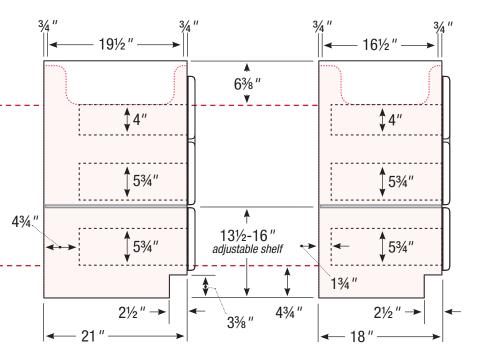

Internal Dividers

Internal Dividers

## 48" Vanity

0

0

0

48" wide 341/2" tall 21" or 18" front-to-back

All dimensions are nominal and may vary slightly.

www.simplicitybystrasser.com

(800) 445-0494