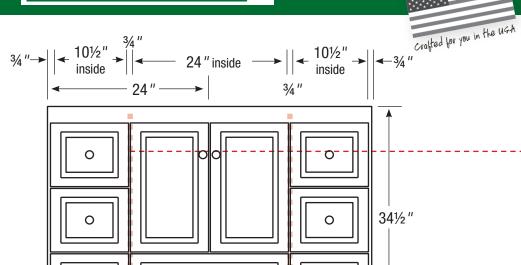

## 48" Vanity

0

0

0

48" wide 341/2" tall 21" or 18" front-to-back

All dimensions are nominal and may vary slightly.

www.simplicitybystrasser.com

(800) 445-0494