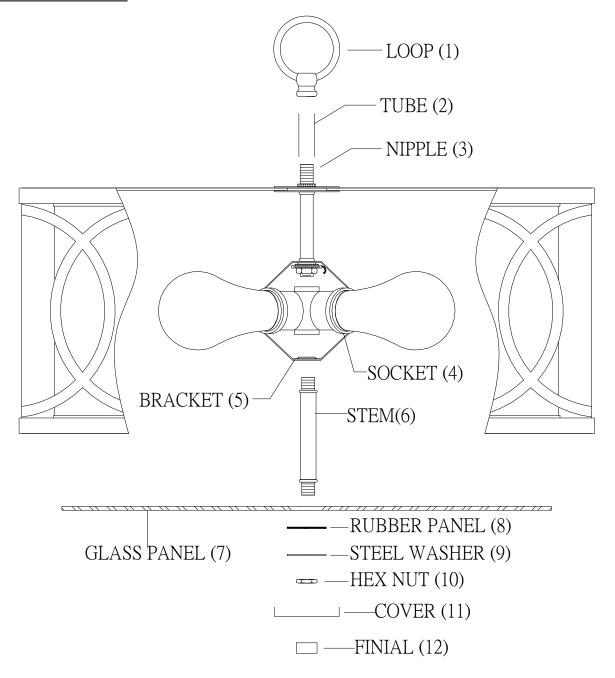

## INSTALLATION INSTRUCTIONS

- 1. Carefully remove the fixture out of the carton, and check that all parts are included referring to the above illustration. Make sure not to misplace any parts that are needed for the installation;
- 2.Install the tube (2) onto nipple (3), then secure them with loop (1).
- 3.Install the stem (6) into bracket (5), then secure them with stem (6).
- 4.Install the glass panel (7), rubber panel (8), steel washer (9) and hex nut (10) onto stem (6), then secure them with hex nut (10).
- 5. Install the cover (11) onto stem (6), then secure them with finial (12).
- 6. Fixture is ready for lamping and installation.