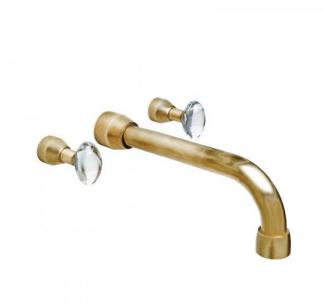

## **Product Details**

Wall Mount Tub Filler (WMT)

Knob (Oval Crystal (K150))

Spout (Straight (TF502))

## **Finish**

Shown in Silicon Bronze Brushed (BBB)