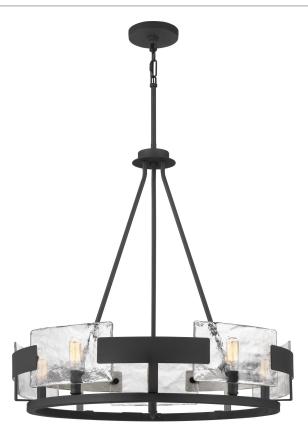

#### STM5005BA

Stratum Chandelier Royal Ebony

## **DIMENSIONS**

Dimensions: 26.25" W x 26.25" H x 26.25" D

Overall Height: 66.5"

Canopy Dimensions: 5.00" Dia.

Chain/Downrod Length: 2 (0.5"D x 6") and 2 (0.5"D x 12")

Down Rods

Weight: 16.80 lbs

Dimensional Weight: 43.00 lbs.

#### **DETAILS**

Material: Steel-Glass

Glass/Shade Description: Clear Glass

#### **LAMPING**

Light Source: Incandescent

Bulb Included: No

Bulb Type: Candelabra Base

Bulb Quantity: 5

Watts per Bulb: 60