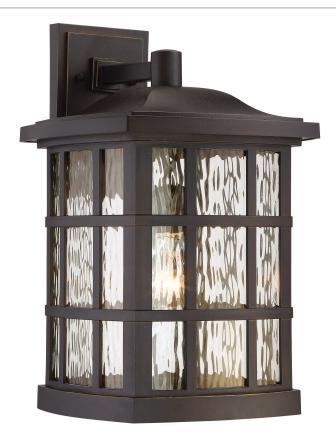

### SNN8411PN

Stonington Outdoor Lantern Palladian Bronze

# **DETAILS**

Material: Resin

Glass/Shade Description: Clear Water Glass