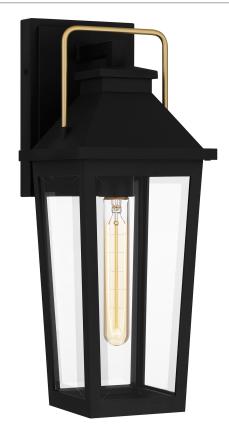

#### **BUK8406MBK**

Buckley Outdoor Lantern Matte Black

## **DETAILS**

Material: COASTAL ARMOUR

Glass/Shade Description: Clear Beveled

Glass - Glass - Transparent