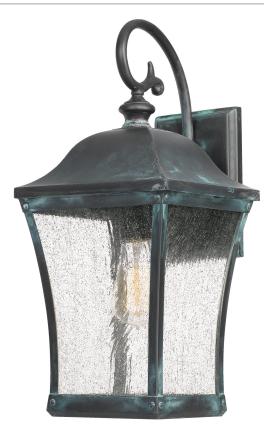

#### BDS8408AGV

Bardstown Outdoor Lantern Aged Verde

## DIMENSIONS

| Dimensions: 8" W x 18" H x 9.5" D     |
|---------------------------------------|
| Backplate Dimensions: 7.00"H x 4.50"W |
| HCWO: 7.25"                           |
| Weight: 5.52 lbs                      |
| Dimensional Weight: 21.00 lbs.        |

## DETAILS

Material: Brass Glass/Shade Description: Clear Seedy Glass

## LAMPING

| Light Source: Incandescent |
|----------------------------|
| Bulb Included: No          |
| Bulb Type: Medium Base     |
| Bulb Quantity: 1           |
| Watts per Bulb: 100        |
|                            |