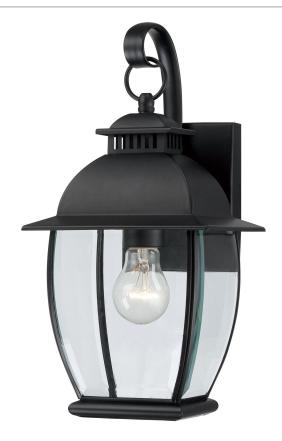

#### **BAN8407K**

Bain Outdoor Lantern Mystic Black

# QUOIZEL.



# **DIMENSIONS**

Dimensional Weight: 9.00 lbs.

Dimensions: 7.5" W x 15" H x 7" D

Backplate Dimensions: 4.50"H x 5.75"W

HCWO: 6.5"

Weight: 4.14 lbs

# **DETAILS**

Material: Brass

### **LAMPING**

Light Source: Incandescent

Bulb Included: No

Bulb Type: Medium Base

Bulb Quantity: 1

## **ELECTRICAL**

Watts per Bulb: 100

# **INSTALLATION**

Location Rating: Wet
\_\_\_\_\_ Install Position: Up

We reserve the right to revise the design of components of any product due to parts availability or change in our Listed Mark standarts without assuming any obligation or liability to modify any products previously manufactured and without notice. This literature depicts a product DESIGN that is the SOLE and EXCLUSIVE PROPERTY of Quoizel Lighting Inc. Compliance with U.S. COPYRIGHT and PATE