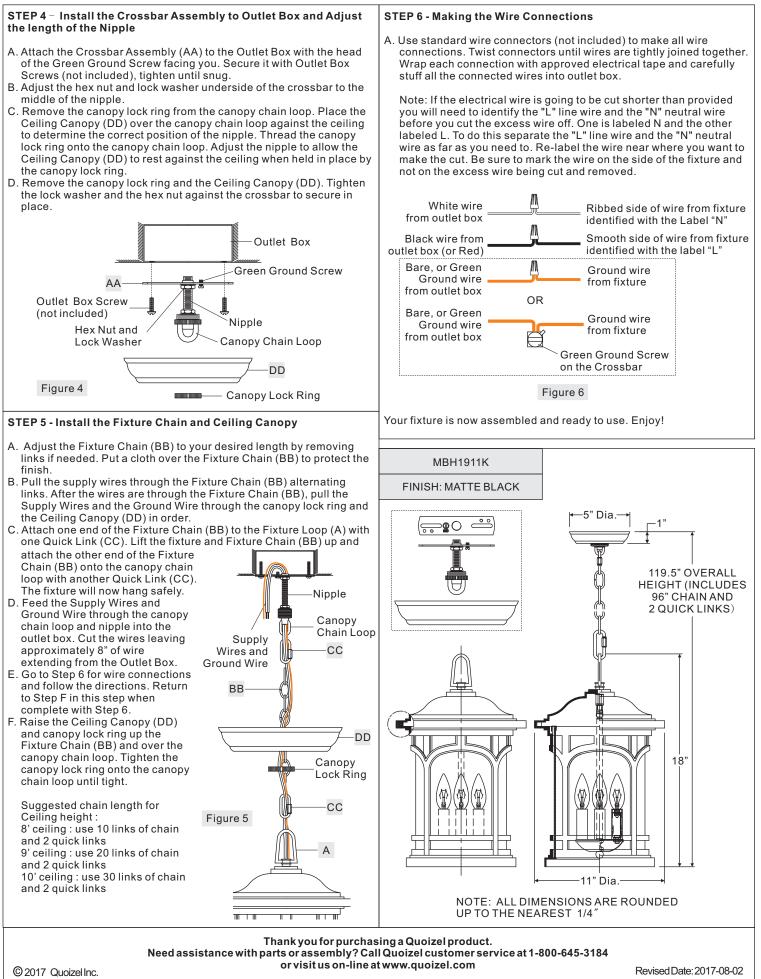

## Assembly Instruction Sheet #IS-MBH1911K R1 QUOIZEL 6 CORPORATE PARKWAY GOOSE CREEK, SC. 29445 www. quoizel. com For Style MBH1911K Please go to www.guoizel.com for product cleaning tips. Go to the Care + Maintenance selection. Tools Required: Flathead screwdriver, Phillips screwdriver, pliers, wire cutters, wire strippers, electrical tape, safety glasses. Light Source: (3) Candelabra Base Bulbs 60W Maximum Estimated Assembly Time: 30-45 minutes Preparation: Identify and inspect all parts before beginning installation. Check package content list and diagrams below to be sure all parts are present. If any parts are missing or damaged, do not attempt to assemble, install, or operate the fixture. Contact customer service for replacement parts. A Warnings and Cautions Turn off electricity at circuit breaker or main fuse box before installation. Consult a licensed electrician if in doubt. These instructions are provided for your safety. It is very important you read them completely before installing the fixture. We strongly recommend that a licensed, professional electrician perform the installation. Disconnect fixture from power source before replacing bulbs. Make sure bulbs are given sufficient time to cool before removal. Package Contents **Glass Shade** STEP 2 - Install Bulbs 1// D x 1 **Fixture Loop** A. Insert bulbs onto sockets and x 1 screw snugly into place. Bulb (not supplied) Fixture Socket Body Figure 2 x 1 Cage F x 1 STEP 3 - Install Shade Lock Screw A. Place the Glass Shade (D) into the Cage (E). Secure by pressing Tab x 3 Tabs (C) onto the Cage (E) and top edge of the Glass Shade (D). x 2 B. Place the sockets of the Fixture Body (B) inside of the Glass Shade (D). Attach the fixture hood of the Fixture Body (B) to the top edge of Hardware Contents the Cage (E). Secure them together with Lock Screws (F). Hand 00 tighten until snug with screwdrivers. **Fixture Chain** BB CCQuick Link Crossbar В AA Assembly Ceiling x 1 DD Canopy x 1 STEP 1 - Attach Fixture Loop to **Fixture Body** С A. Thread the Fixture Loop (A) onto the /// top center of the Fixture Body (B) and hand tighten until snug. R D 1// Е Figure 1 Figure 3 Thank you for purchasing a Quoizel product. Need assistance with parts or assembly? Call Quoizel customer service at 1-800-645-3184 or visit us on-line at www.quoizel.com Revised Date: 2017-08-02 © 2017 Quoizel Inc.