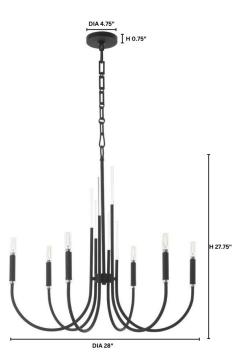

### 6223-6-69

SUMMIT 6 Light Chandelier - Textured Black

| Project:     |    |  |
|--------------|----|--|
| Location: _  |    |  |
| Fixture Type | e: |  |
| Catalog #:   |    |  |
| Catalog #:   |    |  |

| DIMENSIONS |        |  |
|------------|--------|--|
| HEIGHT:    | 27.75" |  |
| DIAMETER:  | 28.00" |  |
|            |        |  |
|            |        |  |
|            |        |  |
|            |        |  |

| MOUNTING      |                     |
|---------------|---------------------|
| CANOPY:       | H 0.75" x Dia 4.75" |
| CHAIN LENGTH: | 8'                  |
| CHAIN FINISH: | Textured Black      |
| CORD LENGTH:  | 10'                 |
| CORD COLOR:   | Black               |
|               |                     |