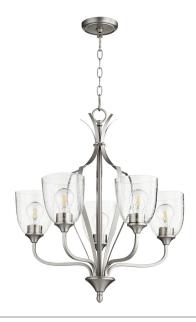

## JARDIN CLR/SD CHAND -STN

Item #: **6127-5-265**Color: **Satin Nickel** 

Height: **25.5"** Width/Dia.: **24"** 

Notes:

Quorum-Home-Collection

**Bulbs** 

|       | 5           |      | Medium |        | 60   |     |       |
|-------|-------------|------|--------|--------|------|-----|-------|
|       | # Of Lights | Туре | Base   | Source | Watt | Dim | Incl. |
| Duido |             |      |        |        |      |     |       |

Features Additional Information

Safety Rating: Dry Glass: Clear seeded Safety Listing: UL Shipped Via: Parcel

Please be advised that all prices and information shown here are subject to verification by Quorum. In the event of a discrepancy, we reserve the right to make any corrections necessary.