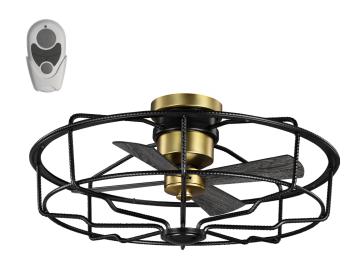

## **Description:**

Outfitted with stylish mixed metal elements, this ceiling fan shows off an industrial-inspired, open-cage design. Four plywood blades rotate within the cage and anchor to a vintage-style base. The fan's stunning aesthetic and its handy remote control are ready to help you and your family stay comfortable and relaxed all year round.

### **Specifications:**

- Outfitted with stylish mixed metal elements, this ceiling fan shows off an industrial-inspired, open-cage design.
- Four plywood blades rotate within the cage and anchor to a vintage-style base.
- The fan's stunning aesthetic and its handy remote control are ready to help you and your family stay comfortable and relaxed all year round.
- · Ideal for any living room, great room, or bedroom.
- · Perfect for urban industrial and farmhouse settings.
- · Measures 32-7/8-inch width by 15-1/4-inch height.
- · Light kit not included.
- · Light kit adaptable.
- · Includes installation instructions and mounting hardware.
- Progress Lighting products are designed for exceptional quality, reliability, and functionality.
- Canopy covers a standard 4" recessed outlet box: 7.75 in W., 1.313 in ht., 7.75 in depth
- · 80 in of wire supplied