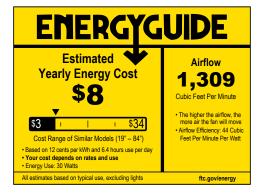

#### **Performance:**

| Input Voltage   | 120 V                     |
|-----------------|---------------------------|
| Input Frequency | 60 Hz                     |
| Warranty        | Limited Lifetime Warranty |
| Labels          | cULus Dry Location Listed |
|                 | AC motor                  |
|                 |                           |