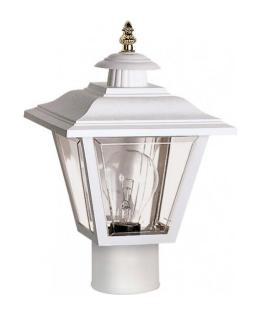

## NUVO SF77/899

1 Light - 13" - Post Lantern - Coach Lantern with Brass Trimmed Acrylic Panels

| Fixture Type     | Outdoor<br>Wall |  |  |
|------------------|-----------------|--|--|
| Category         |                 |  |  |
| Finish           | White           |  |  |
| Style            | Traditional     |  |  |
| Number Of Lights | 1               |  |  |
| Warranty         | 1 Year Limited  |  |  |