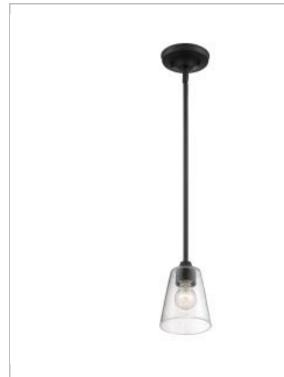

## NUVO 60-7280

BRANSEL 1 LIGHT MINI PENDANT

Notes

Status Active Collection Bransel Finish Matte Black Style Transitional Number of Lamps 1 7.25 Height (in.) Width (in.) 5.00 Specifications Base Medium Bulb Type Incandescent Max Wattage 60 **Bulb Included** No **Glass Description Clear Seeded** Fabric Description **Clear Seeded** 2.27 Weight (lb.) Sloped Ceiling Yes Mini Pendant Fixture Type Fixture Material Steel and Glass Dimensions Back Plate or Canopy Height (in.) 0.79 Back Plate or Canopy Diameter (in.) 4.72 Stem Length 2 x 6 in. and 2 x 12 in. Wire Quantity 1 Compliance Safety Listing cULus Location Rating Dry **UL** Application Ceiling Energy Star No CA Prop 65 Lead Additional Information