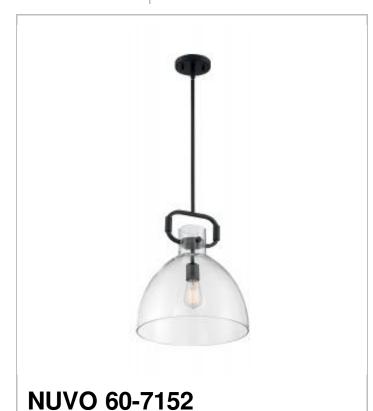

## SATCO NUVO

Project Name

Location

Prepared By

Notes

TERESA 1 LT BELL PENDANT

| General         |             |
|-----------------|-------------|
| Status          | Active      |
| Collection      | Teresa      |
| Finish          | Matte Black |
| Style           | Traditional |
| Number of Lamps | 1           |
| Height (in.)    | 16.50       |
| Width (in.)     | 14.00       |

| Specifications     |                 |
|--------------------|-----------------|
| Base               | Medium          |
| Bulb Type          | Incandescent    |
| Max Wattage        | 100             |
| Bulb Included      | No              |
| Glass Description  | Clear           |
| Fabric Description | Clear           |
| Weight (lb.)       | 5.96            |
| Sloped Ceiling     | Yes             |
| Fixture Type       | Pendant         |
| Fixture Material   | Steel and Glass |

| Dimensions |                                     |                          |
|------------|-------------------------------------|--------------------------|
|            | Back Plate or Canopy Height (in.)   | 0.79                     |
|            | Back Plate or Canopy Diameter (in.) | 4.72                     |
|            | Stem Length                         | 2 x 6 in. and 2 x 12 in. |
|            | Wire Quantity                       | 1                        |