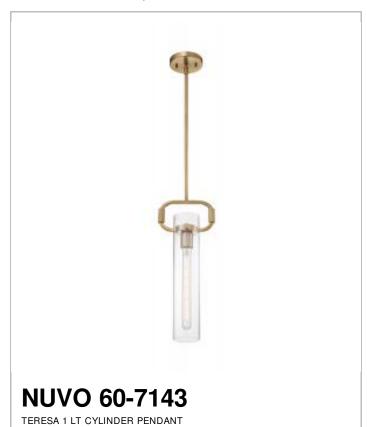

## SATCO NUVO

Project Name

Location

Prepared By

www.i no.17-20-00 01-30-76

| General         |                 |  |
|-----------------|-----------------|--|
| Status          | Active          |  |
| Collection      | Teresa          |  |
| Finish          | Burnished Brass |  |
| Style           | Traditional     |  |
| Number of Lamps | 1               |  |
| Height (in.)    | 19.75           |  |
| Width (in.)     | 4.75            |  |

| Specifications     |                 |
|--------------------|-----------------|
| Base               | Medium          |
| Bulb Type          | Incandescent    |
| Max Wattage        | 60              |
| Bulb Included      | No              |
| Glass Description  | Clear           |
| Fabric Description | Clear           |
| Weight (lb.)       | 3.74            |
| Sloped Ceiling     | Yes             |
| Fixture Type       | Pendant         |
| Fixture Material   | Steel and Glass |

| Dimensions                          |                          |  |
|-------------------------------------|--------------------------|--|
| Back Plate or Canopy Height (in.)   | 0.79                     |  |
| Back Plate or Canopy Diameter (in.) | 4.72                     |  |
| Stem Length                         | 2 x 6 in. and 2 x 12 in. |  |
| Wire Quantity                       | 1                        |  |