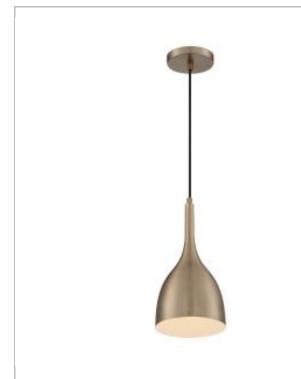

## NUVO 60-7076

BELLCAP 1LT SMALL PENDANT

Notes

[www]\_03-14-2020-01:39:4

| General                             |                           |
|-------------------------------------|---------------------------|
| Status                              | Active                    |
| Collection                          | Bellcap                   |
| Finish                              | Burnished Brass           |
| Style                               | Mid-Century Modern        |
| Number of Lamps                     | 1                         |
| Height (in.)                        | 13.25                     |
| Width (in.)                         | 6.75                      |
| Specifications                      |                           |
| Base                                | Medium                    |
| Bulb Type                           | Incandescent              |
| Max Wattage                         | 60                        |
| Bulb Included                       | No                        |
| Glass Description                   | Not Applicable            |
| Fabric Description                  | Burnished Brass           |
| Weight (lb.)                        | 1.83                      |
| Sloped Ceiling                      | Yes                       |
| Fixture Type                        | Pendant                   |
| Fixture Material                    | Steel                     |
| Dimensions                          |                           |
| Back Plate or Canopy Height (in.)   | 0.79                      |
| Back Plate or Canopy Diameter (in.) | 4.72                      |
| Wire Quantity                       | 1                         |
| Compliance                          |                           |
| Safety Listing                      | cULus                     |
| Location Rating                     | Dry                       |
| UL Application                      | Ceiling                   |
| Energy Star                         | No                        |
| CA Prop 65                          | Lead                      |
| Additional Information              |                           |
| Additional Information              | Light Direction-Down      |
| Warranty                            | 1 Year Limited - Fixtures |