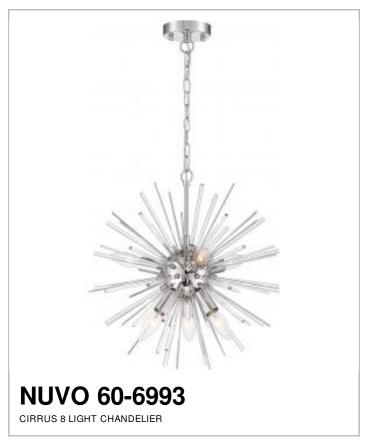

## SATCO NUVO

Project Name

Location

Prepared By

| Notes |  |  |  |
|-------|--|--|--|
|       |  |  |  |

[www] 09-14-2020 01:39:46

| General         |                 |
|-----------------|-----------------|
| Status          | Active          |
| Collection      | Cirrus          |
| Finish          | Polished Nickel |
| Number of Lamps | 8               |
| Height (in.)    | 19.50           |
| Width (in.)     | 19.50           |

| Specifications    |               |
|-------------------|---------------|
| Base              | Candelabra    |
| Bulb Type         | Incandescent  |
| Max Wattage       | 60            |
| Bulb Included     | No            |
| Glass Description | Clear Glass   |
| Weight (lb.)      | 3.63          |
| Fixture Type      | Chandelier    |
| Fixture Material  | Glass / Steel |
| Dimensions        |               |
| Chain Length      | 48 in.        |