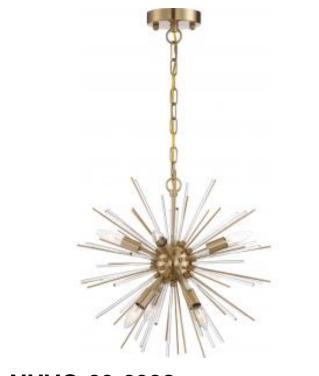

## NUVO 60-6992

CIRRUS 6 LIGHT CHANDELIER

Notes

GeneralStatusActiveCollectionCirrusFinishVintage BrassNumber of Lamps6Height (in.)16.00Width (in.)16.00

## Specifications Base Candelabra Bulb Type Incandescent Max Wattage 60 Bulb Included No **Glass Description** Clear Glass Weight (lb.) 2.86 Chandelier Fixture Type Fixture Material Brass / Glass Dimensions Chain Length 48 in. Compliance cETLus Safety Listing Location Rating Dry **UL** Application Ceiling Energy Star No CA Prop 65 Lead **RoHS** Compliant Yes