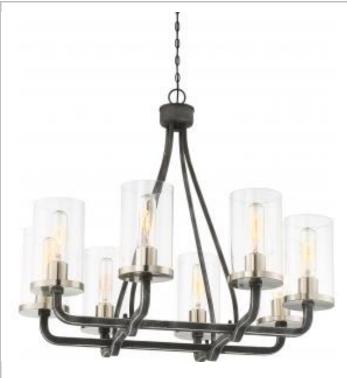

## **NUVO 60-6128**

SHERWOOD 8 LIGHT CHANDELIER

Notes

[www] 09-14-2020 01:39:46

| General         |                                     |  |
|-----------------|-------------------------------------|--|
| Status          | Active                              |  |
| Collection      | Sherwood                            |  |
| Finish          | Iron Black / Brushed Nickel Accents |  |
| Number of Lamps | 8                                   |  |
| Height (in.)    | 33.38                               |  |
| Width (in.)     | 25.00                               |  |
| Length (in.)    | 25.00                               |  |

| Specifications    |              |  |
|-------------------|--------------|--|
| Base              | Medium       |  |
| Bulb Type         | Incandescent |  |
| Max Wattage       | 40           |  |
| Bulb Included     | Yes          |  |
| Replacement Bulb  | S2426        |  |
| Glass Description | Clear Glass  |  |
| Fixture Type      | Chandelier   |  |
| Fixture Material  | Clear Glass  |  |