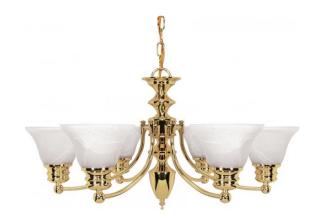

## NUVO 60/357

Empire - 6 Light - 26" - Chandelier - with Alabaster Glass Bell Shades

| Collection       | Empire         |  |  |
|------------------|----------------|--|--|
| Fixture Type     | Chandelier     |  |  |
| Category         | Hanging        |  |  |
| Finish           | Polished Brass |  |  |
| Style            | Transitional   |  |  |
| Number Of Lights | 6              |  |  |
| Warranty         | 1 Year Limited |  |  |
|                  |                |  |  |

## **Product Specifications**

| Style        | Extends      | Width     | Height        | Package Weight | Glass Finish                |
|--------------|--------------|-----------|---------------|----------------|-----------------------------|
| Transitional | n/a          | 26.00     | 14.00         | 15.82          | Glass                       |
| Bulb Shape   | Bulb Type    | Bulb Base | Bulb Included | UPC            | Replaceable Light<br>Source |
| A19          | Incandescent | Medium    | 0             | *045923603570  | Yes                         |