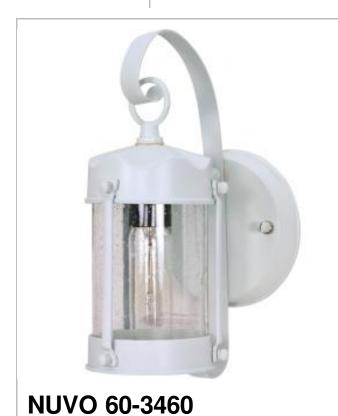

## Notes

1 LT PIPER OUTDOOR WALL FIXTRE

| General         |        |
|-----------------|--------|
| Status          | Active |
| Finish          | White  |
| Number of Lamps | 1      |
| Height (in.)    | 10.63  |
| Width (in.)     | 5.00   |
| Length (in.)    | 7.00   |
| Extension (in.) | 7.00   |

| Specifications       |              |
|----------------------|--------------|
| Base                 | Medium       |
| Bulb Type            | Incandescent |
| Max Wattage          | 60           |
| Bulb Included        | No           |
| Glass Description    | Clear Seeded |
| Weight (lb.)         | 1.65         |
| Up/Down Installation | Down Only    |
| Fixture Type         | Wall Lantern |