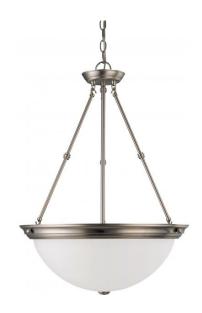

## NUVO 60/3248

3 Light 20" Pendant with Frosted White Glass

| Fixture Type     | Pendant        |  |  |
|------------------|----------------|--|--|
| Category         | Pendants       |  |  |
| Finish           | Brushed Nickel |  |  |
| Style            | Transitional   |  |  |
| Number Of Lights | 3              |  |  |
| Warranty         | 1 Year Limited |  |  |

## **Product Specifications**

| Style        | Extends      | Width     | Height        | Package Weight | Glass Finish                |
|--------------|--------------|-----------|---------------|----------------|-----------------------------|
| Transitional | n/a          | 20.00     | 27.75         | 14.87          | Glass                       |
| Bulb Shape   | Bulb Type    | Bulb Base | Bulb Included | UPC            | Replaceable Light<br>Source |
| A19          | Incandescent | Medium    | 0             | *045923632488  | Yes                         |