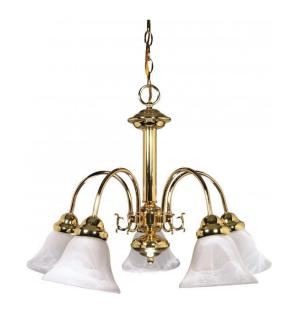

## NUVO 60/185

Ballerina - 5 Light - 24" - Chandelier - with Alabaster Glass Bell Shades

| Collection       | Ballerina<br>Chandelier |  |  |
|------------------|-------------------------|--|--|
| Fixture Type     |                         |  |  |
| Category         | Hanging                 |  |  |
| Finish           | Polished Brass          |  |  |
| Style            | Transitional            |  |  |
| Number Of Lights | 5                       |  |  |
| Warranty         | 1 Year Limited          |  |  |

## **Product Specifications**

| Style        | Extends      | Width     | Height        | Package Weight | Glass Finish                |
|--------------|--------------|-----------|---------------|----------------|-----------------------------|
| Transitional | n/a          | 24.00     | 18.00         | 13.35          | Glass                       |
| Bulb Shape   | Bulb Type    | Bulb Base | Bulb Included | UPC            | Replaceable Light<br>Source |
| A19          | Incandescent | Medium    | 0             | *045923601859  | Yes                         |